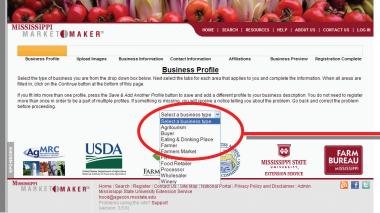

### How Can You Register Your Charter Boat Business on MarketMaker?

Located in the left-hand box on the Mississippi MarketMaker home page is the register button that you can click on to begin your registration. Charter boat businesses fall under the agritourism sector, so that is the business type to select. After selecting a business type, follow the on-screen instructions to complete registration. See pictures below!

Click here!

Select
Agritourism
here!

Enter your Charter Boat Business Information here and then follow the on-screen instructions!

|                             |                                | Business                                     | Profile                                     |                                        |
|-----------------------------|--------------------------------|----------------------------------------------|---------------------------------------------|----------------------------------------|
| elect the type              | of business you are from the   | drop down box below. Next select the tabs    |                                             | complete the information. When all are |
| led in, click o             | n the Continue button at the b | ottom of this page.                          |                                             |                                        |
|                             |                                | Save & Add Another Profile button to save    |                                             |                                        |
| ore than once               |                                | ple profiles. If something is missing, you v | vill receive a notice telling you about the | e problem. Go back and correct the pro |
| note procee                 | unig.                          | Agritourism                                  | V                                           |                                        |
|                             |                                | Agiiloulisiii                                |                                             |                                        |
|                             |                                |                                              |                                             |                                        |
| Facilities                  | Offerings & Activities         | Shopping                                     |                                             |                                        |
|                             |                                |                                              |                                             |                                        |
| Attractions                 |                                |                                              |                                             |                                        |
| Agricultural-related Museum |                                | ☐ Cider Mill                                 | Havride                                     | Petting Zoo                            |
| Bakery                      |                                | Corn Maze                                    | ☐ Historic Buildings                        | ☐ Pick Your Own                        |
| ☐ Banquet Facilities        |                                | ☐ Demonstrations                             | ☐ Holiday Activities ♦                      | Pumpkin Patch                          |
| ☐ Birthday Parties          |                                | Equestrian Facility                          | Live Entertainment                          | School Tours                           |
| Brewery                     |                                | ☐ Farm Animals                               | On-Farm Food Processing                     | ☐ Trail Rides                          |
| Century Farm                |                                | ☐ Gift Shop                                  | Orchard                                     | ☐ Wedding Venue                        |
| Cheese Processing           |                                | Greenhouse                                   | Organic Farm                                | Other                                  |
| Christ                      | tmas Trees A                   | Haunted Hayride or Maze                      |                                             |                                        |
| F1.11                       |                                |                                              |                                             |                                        |
| Fishing                     |                                |                                              |                                             |                                        |
|                             |                                | ☐ Species Targeted: Freshwater ♦             | Style/Gear >                                | □Type ♦                                |
| □ Boat/                     |                                |                                              |                                             |                                        |