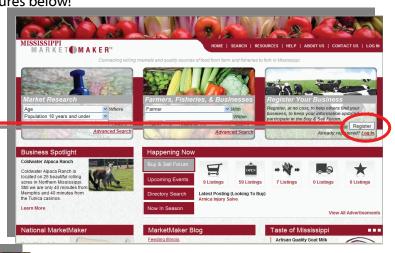

### How Can You Register Your Charter Boat Business on MarketMaker?

Located in the left-hand box on the Mississippi MarketMaker home page is the register button that you can click on to begin your registration. Charter boat businesses fall under the agritourism sector, so that is the business type to select. After selecting a business type, follow the on-screen instructions to complete registration. See pictures below!

Click here!

Select
Agritourism
here!

Enter your Charter Boat Business Information here and then follow the on-screen instructions!

|                             |                                | Business                                     | Profile                                     |                                        |
|-----------------------------|--------------------------------|----------------------------------------------|---------------------------------------------|----------------------------------------|
| elect the type              | of business you are from the   | drop down box below. Next select the tabs    |                                             | complete the information. When all are |
| led in, click o             | n the Continue button at the b | ottom of this page.                          |                                             |                                        |
|                             |                                | Save & Add Another Profile button to save    |                                             |                                        |
| ore than once               |                                | ple profiles. If something is missing, you v | vill receive a notice telling you about the | e problem. Go back and correct the pro |
| note procee                 | unig.                          | Agritourism                                  | V                                           |                                        |
|                             |                                | Agiiloulisiii                                |                                             |                                        |
|                             |                                |                                              |                                             |                                        |
| Facilities                  | Offerings & Activities         | Shopping                                     |                                             |                                        |
|                             |                                |                                              |                                             |                                        |
| Attractions                 |                                |                                              |                                             |                                        |
| Agricultural-related Museum |                                | ☐ Cider Mill                                 | Havride                                     | Petting Zoo                            |
| Bakery                      |                                | Corn Maze                                    | ☐ Historic Buildings                        | ☐ Pick Your Own                        |
| ☐ Banquet Facilities        |                                | ☐ Demonstrations                             | ☐ Holiday Activities ♦                      | Pumpkin Patch                          |
| ☐ Birthday Parties          |                                | Equestrian Facility                          | Live Entertainment                          | School Tours                           |
| Brewery                     |                                | ☐ Farm Animals                               | On-Farm Food Processing                     | ☐ Trail Rides                          |
| Century Farm                |                                | ☐ Gift Shop                                  | Orchard                                     | ☐ Wedding Venue                        |
| Cheese Processing           |                                | Greenhouse                                   | Organic Farm                                | Other                                  |
| Christ                      | tmas Trees A                   | Haunted Hayride or Maze                      |                                             |                                        |
| F1.11                       |                                |                                              |                                             |                                        |
| Fishing                     |                                |                                              |                                             |                                        |
|                             |                                | ☐ Species Targeted: Freshwater ♦             | Style/Gear >                                | □Type ♦                                |
| □ Boat/                     |                                |                                              |                                             |                                        |